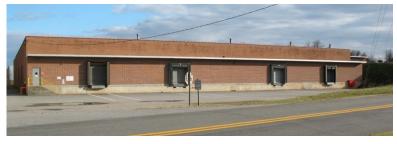

# Frith Building #4

Growing Your Business is Our Business.

- 106 Textile Road Ridgeway, VA 24148
- 54,000 SF Building
- 18' Ceiling Height
- 8 Dock High Doors
- Zoned Industrial (I-1)
- Parking for 50+

#### **BUILDING SPECIFICATIONS**

Total Space: 54,000 SF
Year Built: 1965
Column Spacing: 22' x 40'
Height at Center: 18'
Height at Eaves: 18'

Exterior: Brick/Block

Roof: Rubber w/Skylights
Floor: 5" Reinforced Conc.