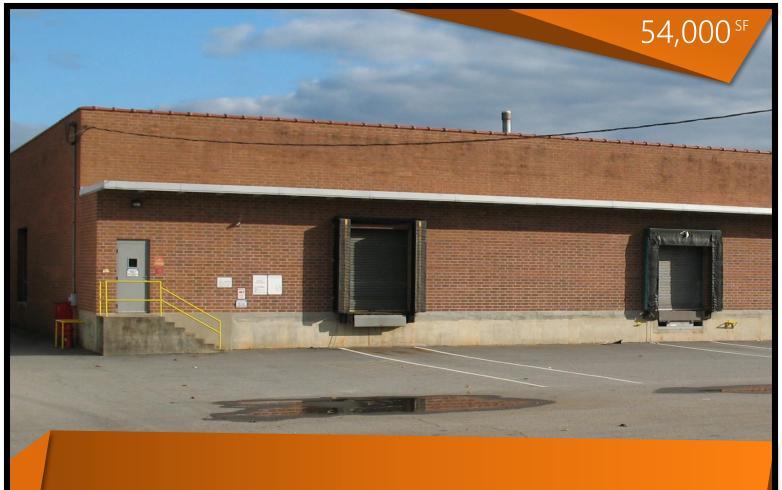

# Frith Building #4

Growing Your Business is Our Business.

- 106 Textile Road Ridgeway, VA 24148
- 54,000 SF Building
- 18' Ceiling Height
- 8 Dock High Doors
- Zoned Industrial (I-1)
- Parking for 50+

#### **BUILDING SPECIFICATIONS**

Total Space: 54,000 SF
Year Built: 1965
Column Spacing: 22' x 40'
Height at Center: 18'
Height at Eaves: 18'

Exterior: Brick/Block

Roof: Rubber w/Skylights
Floor: 5" Reinforced Conc.

Insulation: Yes

Sprinklered: Yes (Wet)

Dock High Doors: 8

#### II SITE SPECIFICATIONS

Site Acreage: 2

Location: Henry County

Enterprise Zone: Yes Parking Spaces: 50+

Zoning: Industrial (I-1)
Industrial Park: Yes (Martinsville IP)