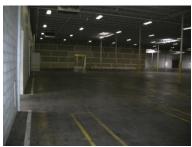

#### **BUILDING SPECIFICATIONS**

Total Space: 54,000 SF
Year Built: 1965
Column Spacing: 22' x 40'
Height at Center: 18'
Height at Eaves: 18'

Exterior: Brick/Block

Roof: Rubber w/Skylights
Floor: 5" Reinforced Conc.

Insulation: Yes

Sprinklered: Yes (Wet)

Dock High Doors: 8