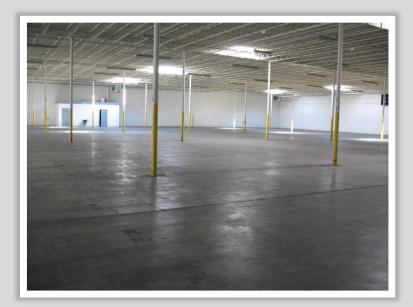

# Frith Building #4

Growing Your Business is Our Business.

- 106 Textile Road Ridgeway, VA 24148
- 54,000 SF Building
- 18' Ceiling Height
- 8 Dock High Doors
- Zoned Industrial (I-1)
- Parking for 50+

#### **BUILDING SPECIFICATIONS**

Total Space: 54,000 SF
Year Built: 1965
Column Spacing: 22' x 40'
Height at Center: 18'
Height at Eaves: 18'

Exterior: Brick/Block

Roof: Rubber w/Skylights
Floor: 5" Reinforced Conc.

Insulation: Yes

Sprinklered: Yes (Wet)

Dock High Doors: 8