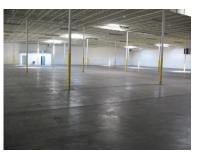

#### **BUILDING SPECIFICATIONS**

Total Space: 54,000 SF
Year Built: 1965
Column Spacing: 22' x 40'
Height at Center: 18'
Height at Eaves: 18'

Exterior: Brick/Block

Roof: Rubber w/Skylights
Floor: 5" Reinforced Conc.

Insulation: Yes

Sprinklered: Yes (Wet)

Dock High Doors: 8