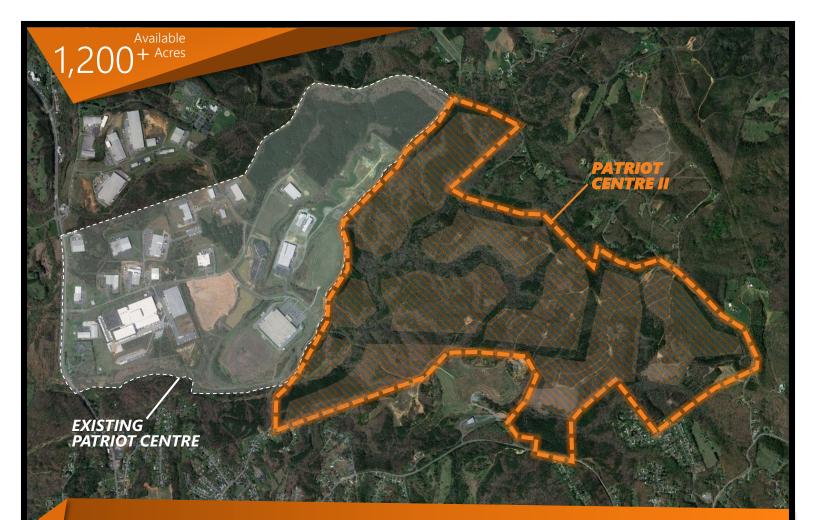

# **Patriot Centre II**

AN EXTENSION OF THE PATRIOT CENTRE INDUSTRIAL PARK

- 1,206 acre site located in Henry County
- Grading will yield 617 pad acres
- Adjacent to the Patriot Centre Industrial Park
- The park offers an abundance of water, an electric substation, natural gas, redundant fiber, and its own fire station
- Occupied by companies such as Eastman, Howmet Aerospace, Monogram Food Solutions, Hanesbrands, and Nautica

#### **SITE SPECIFICATIONS**

Site Acreage: Pad Acreage: Location: Owned by: Enterprise Zone: Zoning: Rail Available: 1,206 acres 617 acres Henry County Henry County IDA Yes Industrial No

#### PATRIOT CENTRE II PAD LAYOUT

1,206 Total Acres (488 hectares) 617 Pad Acres (250 hectares) Single Pad Acreage of 100+ ac.