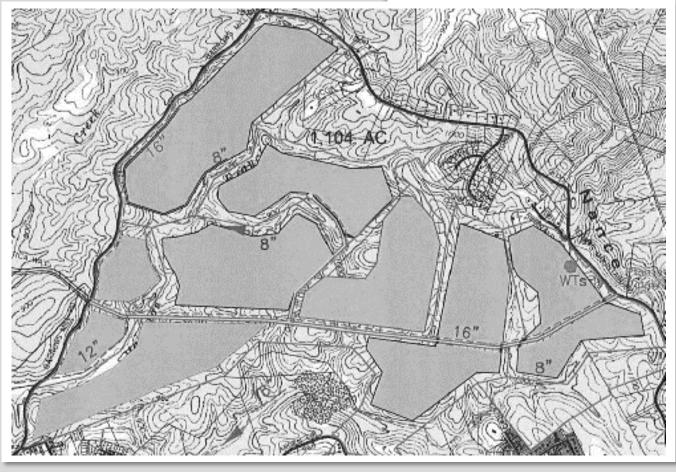

#### PATRIOT CENTRE II PAD LAYOUT

1,206 Total Acres (488 hectares) 617 Pad Acres (250 hectares) Single Pad Acreage of 100+ ac.

#### **SITE SPECIFICATIONS**

Site Acreage: Pad Acreage: Location: Owned by: Enterprise Zone: Zoning: Rail Available: 1,206 acres 617 acres Henry County Henry County IDA Yes Industrial No