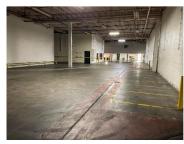

# Walker Building Bays 6, 8, 9 & 10

Growing Your Business is Our Business."

- 1 Walker Road Martinsville, VA 24112
- 114,412 SF Total Space Available
- 110,635 SF Manufacturing/ Distribution Space
- 3,777 SF Office Space
- 17' Ceiling Height in Bays 6, 8, 10
- 15' Ceiling Height in Bay 9
- All utilities in place
- Parking for 100+

#### **BUILDING SPECIFICATIONS**

 Bay 6 Space:
 17,980 SF

 Bay 8 Space:
 45,395 SF

 Bay 9 Space:
 12,737 SF

 Bay 10 Space:
 38,300 SF

 Year Built:
 1970

Ceiling Height: 17' (Bay 6, 8, 10); 15' (Bay 9)

Exterior: Brick/Block
Roof: Single Ply EPDM
Floor: 4" Concrete