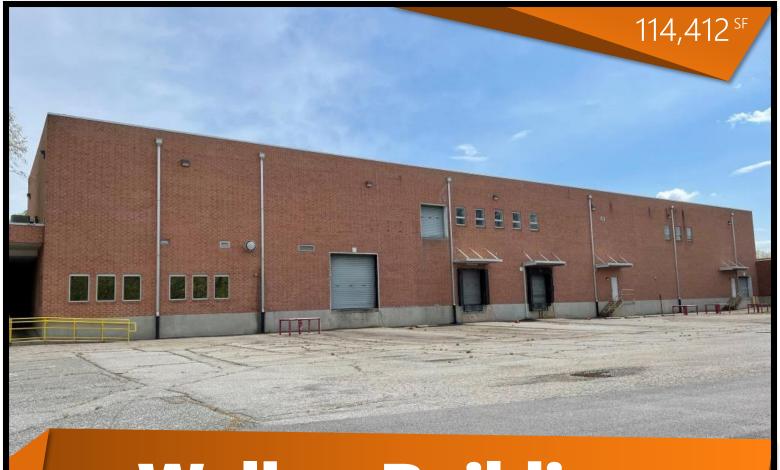

# Walker Building Bays 6, 8, 9 & 10

Growing Your Business is Our Business."

- 1 Walker Road Martinsville, VA 24112
- 114,412 SF Total Space Available
- 110,635 SF Manufacturing/ Distribution Space
- 3,777 SF Office Space
- 17' Ceiling Height in Bays 6, 8, 10
- 15' Ceiling Height in Bay 9
- All utilities in place
- Parking for 100+

#### **BUILDING SPECIFICATIONS**

 Bay 6 Space:
 17,980 SF

 Bay 8 Space:
 45,395 SF

 Bay 9 Space:
 12,737 SF

 Bay 10 Space:
 38,300 SF

 Year Built:
 1970

Ceiling Height: 17' (Bay 6, 8, 10); 15' (Bay 9)

Exterior: Brick/Block
Roof: Single Ply EPDM
Floor: 4" Concrete