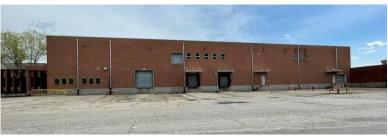

# Walker Building Bays 6, 8, 9 & 10

Growing Your Business is Our Business."

- 1 Walker Road Martinsville, VA 24112
- 114,412 SF Total Space Available
- 110,635 SF Manufacturing/ Distribution Space
- 3,777 SF Office Space
- 17' Ceiling Height in Bays 6, 8, 10
- 15' Ceiling Height in Bay 9
- All utilities in place
- Parking for 100+

#### **BUILDING SPECIFICATIONS**

 Bay 6 Space:
 17,980 SF

 Bay 8 Space:
 45,395 SF

 Bay 9 Space:
 12,737 SF

 Bay 10 Space:
 38,300 SF

 Year Built:
 1970

Ceiling Height: 17' (Bay 6, 8, 10); 15' (Bay 9)

Exterior: Brick/Block
Roof: Single Ply EPDM
Floor: 4" Concrete

Insulation: No

Sprinklered: Yes (Wet)

Dock High Doors: 3

Drive In Doors: 1 (12' x 14')