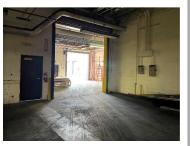

Insulation: No

Sprinklered: Yes (Wet)

Dock High Doors: 3

Drive In Doors: 1 (12' x 14')