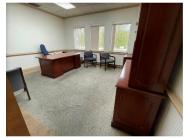

# Walker Building Bays 6, 8, 9 & 10

Growing Your Business is Our Business."

- 1 Walker Road Martinsville, VA 24112
- 114,412 SF Total Space Available
- 110,635 SF Manufacturing/ Distribution Space
- 3,777 SF Office Space
- 17' Ceiling Height in Bays 6, 8, 10
- 15' Ceiling Height in Bay 9
- All utilities in place
- Parking for 100+