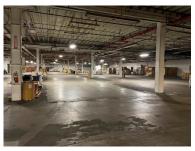

#### **BUILDING SPECIFICATIONS**

 Bay 6 Space:
 17,980 SF

 Bay 8 Space:
 45,395 SF

 Bay 9 Space:
 12,737 SF

 Bay 10 Space:
 38,300 SF

 Year Built:
 1970

Ceiling Height: 17' (Bay 6, 8, 10); 15' (Bay 9)

Exterior: Brick/Block
Roof: Single Ply EPDM
Floor: 4" Concrete

Insulation: No

Sprinklered: Yes (Wet)

Dock High Doors: 3

Drive In Doors: 1 (12' x 14')