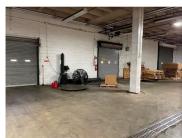

Insulation: No

Sprinklered: Yes (Wet)

Dock High Doors: 3

Drive In Doors: 1 (12' x 14')