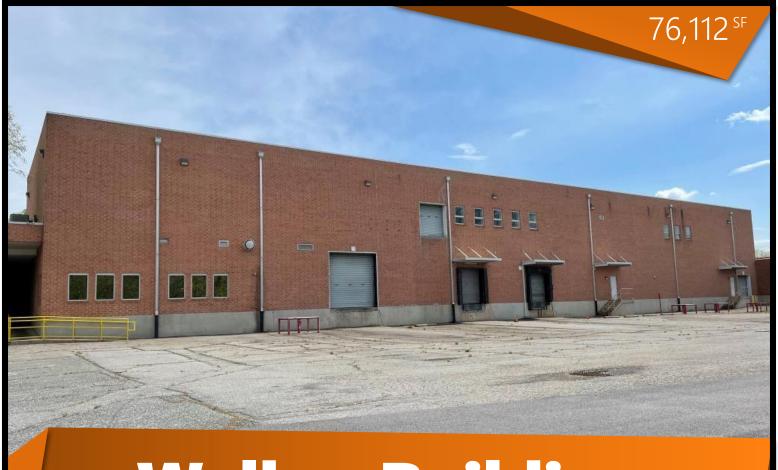

# Walker Building Bays 6, 8 & 9

Growing Your Business is Our Business."

- 1 Walker Road Martinsville, VA 24112
- 76,112 SF Total Space Available
- 72,335 SF Manufacturing/ Distribution Space
- 3,777 SF Office Space
- 17' Ceiling Height in Bays 6 & 8
- 15' Ceiling Height in Bay 9
- All utilities in place
- Parking for 100+

### **BUILDING SPECIFICATIONS**

Bay 6 Space: 17,980 SF Bay 8 Space: 45,395 SF Bay 9 Space: 12,737 SF Year Built: 1970

Ceiling Height: 17' (Bays 6 & 8); 15' (Bay 9)

Exterior: Brick/Block
Roof: Single Ply EPDM
Floor: 4" Concrete

Insulation: No

Sprinklered: Yes (Wet)

Dock High Doors: 3

Drive In Doors: 1 (12' x 14')