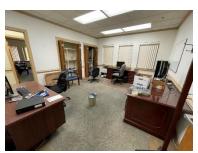

# Walker Building Bays 6, 8 & 9

Growing Your Business is Our Business."

- 1 Walker Road Martinsville, VA 24112
- 76,112 SF Total Space Available
- 72,335 SF Manufacturing/ Distribution Space
- 3,777 SF Office Space
- 17' Ceiling Height in Bays 6 & 8
- 15' Ceiling Height in Bay 9
- All utilities in place
- Parking for 100+