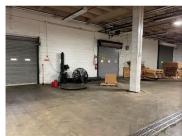

### **BUILDING SPECIFICATIONS**

Bay 6 Space: 17,980 SF Bay 8 Space: 45,395 SF Bay 9 Space: 12,737 SF Year Built: 1970

Ceiling Height: 17' (Bays 6 & 8); 15' (Bay 9)

Exterior: Brick/Block
Roof: Single Ply EPDM
Floor: 4" Concrete

Insulation: No

Sprinklered: Yes (Wet)

Dock High Doors: 3

Drive In Doors: 1 (12' x 14')