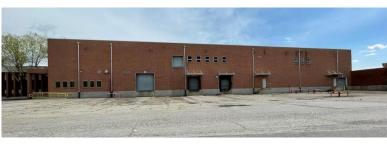

### **BUILDING SPECIFICATIONS**

Bay 6 Space: 17,980 SF Bay 8 Space: 45,395 SF Bay 9 Space: 12,737 SF Year Built: 1970

Ceiling Height: 17' (Bays 6 & 8); 15' (Bay 9)

Exterior: Brick/Block
Roof: Single Ply EPDM
Floor: 4" Concrete

Insulation: No

Sprinklered: Yes (Wet)

Dock High Doors: 3

Drive In Doors: 1 (12' x 14')