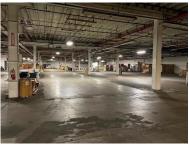

### **BUILDING SPECIFICATIONS**

Bay 6 Space: 17,980 SF Bay 8 Space: 45,395 SF Bay 9 Space: 12,737 SF Year Built: 1970

Ceiling Height: 17' (Bays 6 & 8); 15' (Bay 9)

Exterior: Brick/Block
Roof: Single Ply EPDM
Floor: 4" Concrete

Insulation: No

Sprinklered: Yes (Wet)

Dock High Doors: 3

Drive In Doors: 1 (12' x 14')