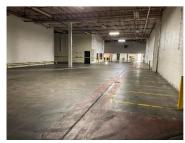

# Walker Building Bays 6, 8 & 9

Growing Your Business is Our Business."

- 1 Walker Road Martinsville, VA 24112
- 76,112 SF Total Space Available
- 72,335 SF Manufacturing/ Distribution Space
- 3,777 SF Office Space
- 17' Ceiling Height in Bays 6 & 8
- 15' Ceiling Height in Bay 9
- All utilities in place
- Parking for 100+

### **BUILDING SPECIFICATIONS**

Bay 6 Space: 17,980 SF Bay 8 Space: 45,395 SF Bay 9 Space: 12,737 SF Year Built: 1970

Ceiling Height: 17' (Bays 6 & 8); 15' (Bay 9)

Exterior: Brick/Block
Roof: Single Ply EPDM
Floor: 4" Concrete

Insulation: No

Sprinklered: Yes (Wet)

Dock High Doors: 3

Drive In Doors: 1 (12' x 14')