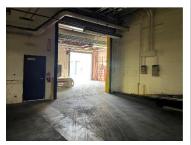

### **BUILDING SPECIFICATIONS**

Bay 6 Space: 17,980 SF Bay 8 Space: 45,395 SF Bay 9 Space: 12,737 SF Year Built: 1970

Ceiling Height: 17' (Bays 6 & 8); 15' (Bay 9)

Exterior: Brick/Block
Roof: Single Ply EPDM
Floor: 4" Concrete

Insulation: No

Sprinklered: Yes (Wet)

Dock High Doors: 3

Drive In Doors: 1 (12' x 14')